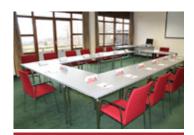

## Meeting and conference rooms Schillingsh

Our 10 conference rooms are located on two levels. Depending on the seating they offer space for up to 160 people. All conference rooms have daylight and are column-free and just walked. They have 220 volt electricity, and some have TV connection.

### Meeting Rooms

| Nr.: | Name                           | Size                                   | Measures        | Height | U-Form | Parliament | Cinema |
|------|--------------------------------|----------------------------------------|-----------------|--------|--------|------------|--------|
| 1    | Garmisch                       | 60 m <sup>2</sup>                      | 10 x 5,20       | 2,95 m | 16     | 24         | 36     |
| 2    | Partenkirchen                  | 52 m <sup>2</sup>                      | 10 x 5          | 2,95 m | 16     | 24         | 36     |
| 3    | Ettal                          | 52 m <sup>2</sup>                      | 10 x 5          | 2,95 m | 16     | 24         | 36     |
| 4    | Ammer                          | 52 m <sup>2</sup>                      | 10x5            | 2,95 m | 16     | 24         | 36     |
| 5    | Murnau                         | 74 m²                                  | 11,20 x 6,60    | 2,95 m | 25     | 40         | 60     |
| 6    | Hörnle                         | $55 \text{ m}^2$                       | $7,50 \times 7$ | 2,95 m | 16     | 24         | 40     |
| 7    | Berggeist Connceted group room | 70 m <sup>2</sup><br>25 m <sup>2</sup> | 10 x 7          | 2,70 m | 25     | 30         | 60     |
| 8    | Saulgrub                       | $43 \text{ m}^2$                       | 7 x 6           | 2,50 m | 12     | 20         | 30     |
| 9    | Kohlgrub                       | 49 m²                                  | 8 x 6           | 2,50 m | 14     | 26         | 30     |
| 10   | Unternogg 1                    | 49 m <sup>2</sup>                      | 7 x 6,80        | 2,60 m | 12     | 18         | 30     |