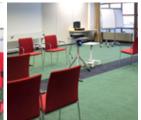

### Meeting and banquet

- 10 partially accessible Banquet Facilities (up to 216 square meters)
- Top-modern Rhetoric Studio in HD standard
- 9 breakout rooms
- All rooms with natural light and views of the beautiful surroundings
- ✓ Most direct access of the meeting rooms to the 10.000 m2 open area.
- Wi-Fi and modern presentation means in each room
- Coffee break in the outdoors in the fresh mountain air, with health components

## Meeting and conference rooms Schillingsh

Our 10 conference rooms are located on two levels. Depending on the seating they offer space for up to 160 people. All conference rooms have daylight and are column-free and just walked. They have 220 volt electricity, and some have TV connection.