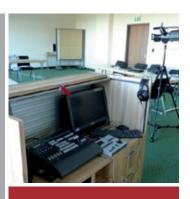

# We are the first hotel in Germany with a fully digital Rhetoric Studio!

New since mid-March 2014 our Rhetoric Studio space in Murnau. Perfect for recording and subsequent analysis of meeting, Talk or sales situations.

## Everything the heart of a trainer beat can be – our fully digital Rhetoric Studio.

- Approximately 650 m cable laid
- All video signals in digital format SD
- 3 digital remote controlled ceiling cameras in HD standard
- 1 Studio HD camera
- 🥖 1 digital video switcher
- 1 central camera controller in Visca format
- 5 different microphone simulated situations
- 1 digital recording device for picture and sound
- Studio / stage oriented illumination of the front area with ceiling spotlights and halogen-discharge headlamps
- Laptop with VGA and HDMI