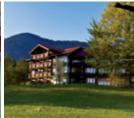

## Fact Sheet

The Hotel Schillingshof in the Oberammergau Alps located in the upper spa area of Bad Kohlgrub, at the foot of "Hörnle" on healthy 900 meters. Fantastically is the wide view from the rooms in our beautiful surroundings - overlooking the valley to Staffelsee Murnauer country - with mountain view on the "Hörnle," our local mountain.