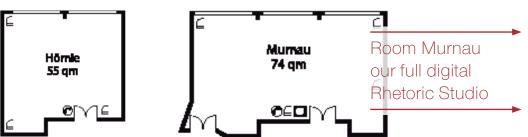

### Meeting Rooms

| Nr.: | Name                           | Size                                   | Measures        | Height | U-Form | Parliament | Cinema |
|------|--------------------------------|----------------------------------------|-----------------|--------|--------|------------|--------|
| 1    | Garmisch                       | 60 m <sup>2</sup>                      | 10 x 5,20       | 2,95 m | 16     | 24         | 36     |
| 2    | Partenkirchen                  | 52 m <sup>2</sup>                      | 10 x 5          | 2,95 m | 16     | 24         | 36     |
| 3    | Ettal                          | 52 m <sup>2</sup>                      | 10 x 5          | 2,95 m | 16     | 24         | 36     |
| 4    | Ammer                          | 52 m <sup>2</sup>                      | 10x5            | 2,95 m | 16     | 24         | 36     |
| 5    | Murnau                         | 74 m²                                  | 11,20 x 6,60    | 2,95 m | 25     | 40         | 60     |
| 6    | Hörnle                         | $55 \text{ m}^2$                       | $7,50 \times 7$ | 2,95 m | 16     | 24         | 40     |
| 7    | Berggeist Connceted group room | 70 m <sup>2</sup><br>25 m <sup>2</sup> | 10 x 7          | 2,70 m | 25     | 30         | 60     |
| 8    | Saulgrub                       | $43 \text{ m}^2$                       | 7 x 6           | 2,50 m | 12     | 20         | 30     |
| 9    | Kohlgrub                       | 49 m²                                  | 8 x 6           | 2,50 m | 14     | 26         | 30     |
| 10   | Unternogg 1                    | 49 m <sup>2</sup>                      | 7 x 6,80        | 2,60 m | 12     | 18         | 30     |