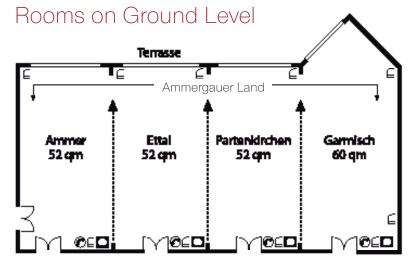

### Meeting Rooms

| Nr.: | Name                           | Size                                   | Measures        | Height | U-Form | Parliament | Cinema |
|------|--------------------------------|----------------------------------------|-----------------|--------|--------|------------|--------|
| 1    | Garmisch                       | 60 m <sup>2</sup>                      | 10 x 5,20       | 2,95 m | 16     | 24         | 36     |
| 2    | Partenkirchen                  | 52 m <sup>2</sup>                      | 10 x 5          | 2,95 m | 16     | 24         | 36     |
| 3    | Ettal                          | 52 m <sup>2</sup>                      | 10 x 5          | 2,95 m | 16     | 24         | 36     |
| 4    | Ammer                          | 52 m <sup>2</sup>                      | 10x5            | 2,95 m | 16     | 24         | 36     |
| 5    | Murnau                         | 74 m²                                  | 11,20 x 6,60    | 2,95 m | 25     | 40         | 60     |
| 6    | Hörnle                         | $55 \text{ m}^2$                       | $7,50 \times 7$ | 2,95 m | 16     | 24         | 40     |
| 7    | Berggeist Connceted group room | 70 m <sup>2</sup><br>25 m <sup>2</sup> | 10 x 7          | 2,70 m | 25     | 30         | 60     |
| 8    | Saulgrub                       | $43 \text{ m}^2$                       | 7 x 6           | 2,50 m | 12     | 20         | 30     |
| 9    | Kohlgrub                       | 49 m²                                  | 8 x 6           | 2,50 m | 14     | 26         | 30     |
| 10   | Unternogg 1                    | 49 m <sup>2</sup>                      | 7 x 6,80        | 2,60 m | 12     | 18         | 30     |