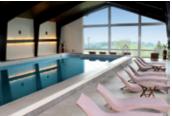

### Beauty & Wellness

- ✓ Panoramic swimming pool (16 x 7 meters)
- bio & color light sauna, infrared loungers, swings, beds
- Gym (modern equipment by Life Fitness)
- Cosmetics with products of Decléor