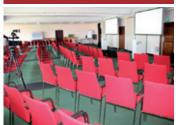

### Meeting and banquet

- 10 partially accessible Banquet Facilities (up to 216 square meters)
- Top-modern Rhetoric Studio in HD standard
- 9 breakout rooms
- All rooms with natural light and views of the beautiful surroundings
- ✓ Most direct access of the meeting rooms to the 10.000 m2 open area.
- Wi-Fi and modern presentation means in each room
- Coffee break in the outdoors in the fresh mountain air, with health components

## Meeting and conference rooms Schillingsh

Our 10 conference rooms are located on two levels. Depending on the seating they offer space for up to 160 people. All conference rooms have daylight and are column-free and just walked. They have 220 volt electricity, and some have TV connection.