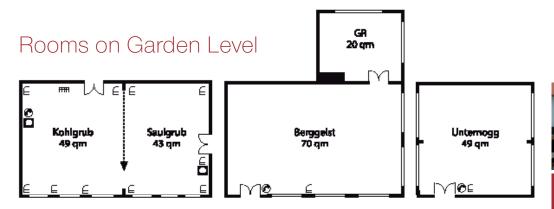

### Meeting Rooms

| Nr.: | Name                           | Size                                   | Measures        | Height | U-Form | Parliament | Cinema |
|------|--------------------------------|----------------------------------------|-----------------|--------|--------|------------|--------|
| 1    | Garmisch                       | 60 m <sup>2</sup>                      | 10 x 5,20       | 2,95 m | 16     | 24         | 36     |
| 2    | Partenkirchen                  | 52 m <sup>2</sup>                      | 10 x 5          | 2,95 m | 16     | 24         | 36     |
| 3    | Ettal                          | 52 m <sup>2</sup>                      | 10 x 5          | 2,95 m | 16     | 24         | 36     |
| 4    | Ammer                          | 52 m <sup>2</sup>                      | 10x5            | 2,95 m | 16     | 24         | 36     |
| 5    | Murnau                         | 74 m²                                  | 11,20 x 6,60    | 2,95 m | 25     | 40         | 60     |
| 6    | Hörnle                         | $55 \text{ m}^2$                       | $7,50 \times 7$ | 2,95 m | 16     | 24         | 40     |
| 7    | Berggeist Connceted group room | 70 m <sup>2</sup><br>25 m <sup>2</sup> | 10 x 7          | 2,70 m | 25     | 30         | 60     |
| 8    | Saulgrub                       | $43 \text{ m}^2$                       | 7 x 6           | 2,50 m | 12     | 20         | 30     |
| 9    | Kohlgrub                       | 49 m²                                  | 8 x 6           | 2,50 m | 14     | 26         | 30     |
| 10   | Unternogg 1                    | 49 m <sup>2</sup>                      | 7 x 6,80        | 2,60 m | 12     | 18         | 30     |

### Group Rooms

| Nr.: | Name                                             | Size                                     | Preis/Tag         |
|------|--------------------------------------------------|------------------------------------------|-------------------|
| 2 GR | Pfaffenwinkel 1+2 (2 rooms with connecting door) | je 25 m² Ceiling height: 2,30 m          | je 75,00 €        |
| 4 GR | GR with own bathroom                             | je 25 m² Ceiling height: 2,50 m          | je 75,00 <b>€</b> |
| 1 GR | Unternogg 2                                      | 25 m <sup>2</sup> Ceiling height: 2,60 m | 75,00€            |