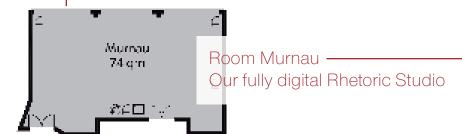

### Meeting and banquet

- 10 partially accessible Banquet Facilities (up to 216 square meters)
- Top-modern Rhetoric Studio in HD standard
- 9 breakout rooms
- All rooms with natural light and views of the beautiful surroundings
- ✓ Most direct access of the meeting rooms to the 10.000 m2 open area.
- Wi-Fi and modern presentation means in each room
- Coffee break in the outdoors in the fresh mountain air, with health components

### Meeting Rooms

| Nr.: | Name                           | Size                                   | Measures        | Height | U-Form | Parliament | Cinema |
|------|--------------------------------|----------------------------------------|-----------------|--------|--------|------------|--------|
| 1    | Garmisch                       | 60 m <sup>2</sup>                      | 10 x 5,20       | 2,95 m | 16     | 24         | 36     |
| 2    | Partenkirchen                  | 52 m <sup>2</sup>                      | 10 x 5          | 2,95 m | 16     | 24         | 36     |
| 3    | Ettal                          | 52 m <sup>2</sup>                      | 10 x 5          | 2,95 m | 16     | 24         | 36     |
| 4    | Ammer                          | 52 m <sup>2</sup>                      | 10x5            | 2,95 m | 16     | 24         | 36     |
| 5    | Murnau                         | 74 m²                                  | 11,20 x 6,60    | 2,95 m | 25     | 40         | 60     |
| 6    | Hörnle                         | $55 \text{ m}^2$                       | $7,50 \times 7$ | 2,95 m | 16     | 24         | 40     |
| 7    | Berggeist Connceted group room | 70 m <sup>2</sup><br>25 m <sup>2</sup> | 10 x 7          | 2,70 m | 25     | 30         | 60     |
| 8    | Saulgrub                       | $43 \text{ m}^2$                       | 7 x 6           | 2,50 m | 12     | 20         | 30     |
| 9    | Kohlgrub                       | 49 m²                                  | 8 x 6           | 2,50 m | 14     | 26         | 30     |
| 10   | Unternogg 1                    | 49 m <sup>2</sup>                      | 7 x 6,80        | 2,60 m | 12     | 18         | 30     |